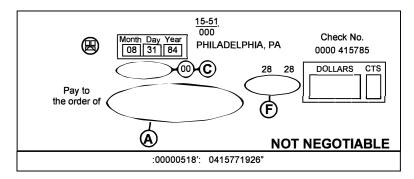

## INFORMATION FOUND ON CHECKS

Most of the information needed to complete boxes A, C, and F in Section 1 is printed on your government check:

- A Be sure that payee's name is written exactly as it appears on the check. Be sure current address is shown.
- Claim numbers and suffixes are printed here on checks beneath the date for the type of payment shown here. Check the Green Book for the location of prefixes and suffixes for other types of payments.
- F Type of payment is printed to the left of the amount.